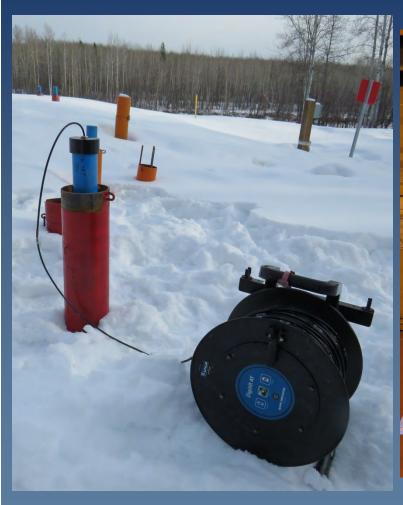

#### Monitoring results:

- depth of slide surfaces.
- direction of movement.
- Magnitude and rate of movement.

Spectra Energy Transmission - Pipeline Systems Integrity Fort St. John Raw Gas Transmission - 16" Silver Dahl Pipeline South Approach Slope to the Beatton River - km 30.529 UTM 10 626744E 6319724N - Stickup = 0.76m

Spectra Energy Transmission - Pipeline Systems Integrity Fort St. John Raw Gas Transmission - 12" Laprise Pipeline North Approach Slope to the Beatton River - km 23.89 UTM 10 573625E 6338410N - Stickup = 0.96m