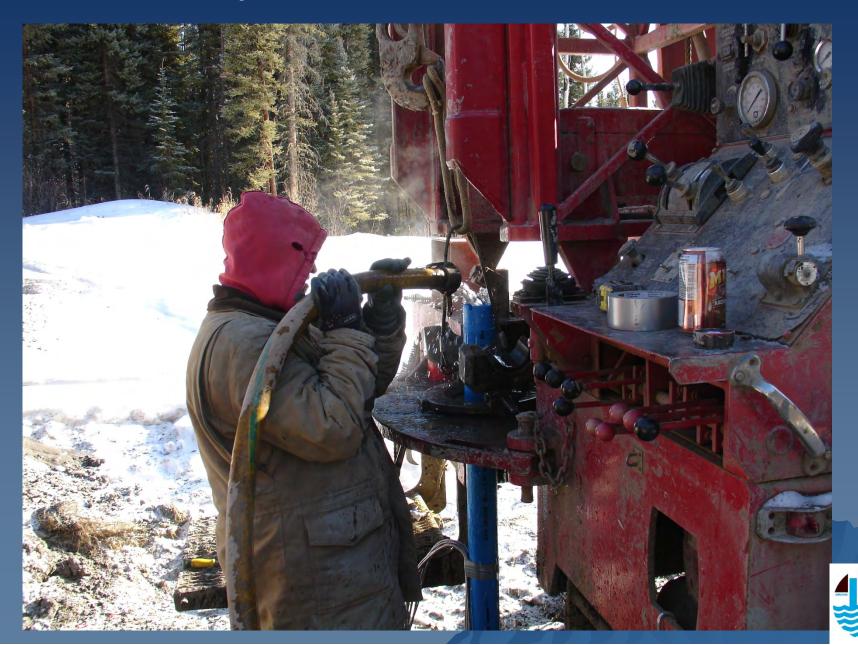

#### Slope Indicators

- Installed in boreholes within the slide extents.
- Typically consists of ABS pipe with four machined internal longitudinal grooves at 90° offsets.

- Originally read with inclinometer probe containing two servoaccelerometers that measure the inclination of the probe travelling in the machined grooves.
- A baseline reading is taken and all subsequent readings are compared to it.