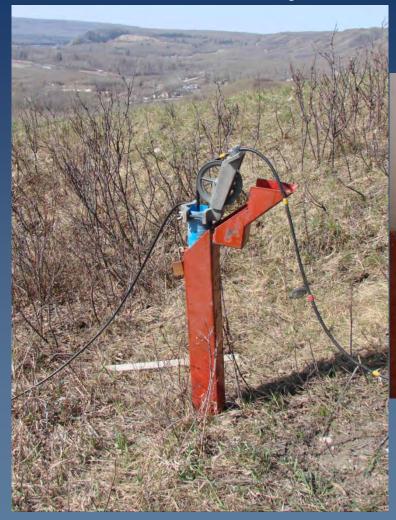

#### Monitoring results:

- depth of slide surfaces.
- direction of movement.
- Magnitude and rate of movement.

Spectra Energy Transmission - Pipeline Systems Integrity Fort St. John Raw Gas Transmission - 16" Silver Dahl Pipeline South Approach Slope to the Beatton River - km 30.529 UTM 10 626744E 6319724N - Stickup = 0.76m

Spectra Energy Transmission - Pipeline Systems Integrity Fort St. John Raw Gas Transmission - 12" Laprise Pipeline North Approach Slope to the Beatton River - km 23.89 UTM 10 573625E 6338410N - Stickup = 0.96m