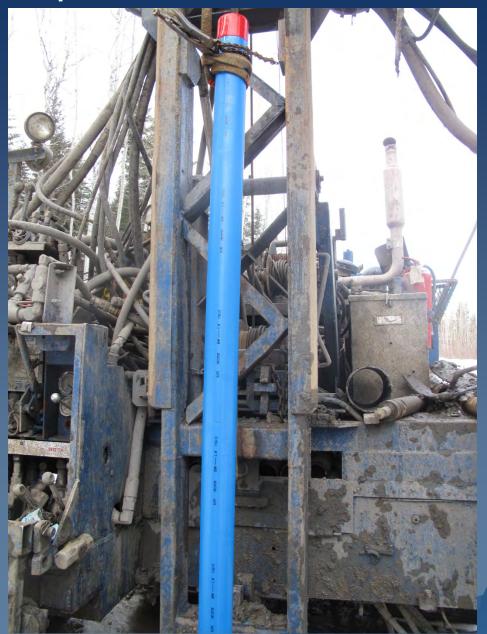

#### Slope Indicators

- Installed in boreholes within the slide extents.
- Typically consists of ABS pipe with four machined internal longitudinal grooves at 90° offsets.

- Originally read with inclinometer probe containing two servoaccelerometers that measure the inclination of the probe travelling in the machined grooves.
- A baseline reading is taken and all subsequent readings are compared to it.