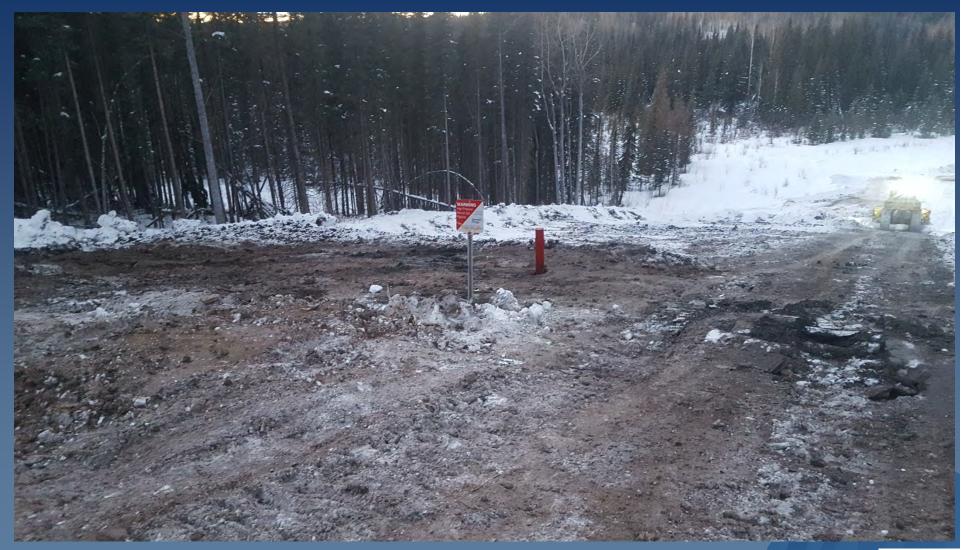

#### Monitoring results:

- depth of slide surfaces.
- direction of movement.
- Magnitude and rate of movement.

Spectra Energy Transmission - Pipeline Systems Integrity Fort St. John Raw Gas Transmission - 16" Silver Dahl Pipeline South Approach Slope to the Beatton River - km 30.529 UTM 10 626744E 6319724N - Stickup = 0.76m

Spectra Energy Transmission - Pipeline Systems Integrity Fort St. John Raw Gas Transmission - 12" Laprise Pipeline North Approach Slope to the Beatton River - km 23.89 UTM 10 573625E 6338410N - Stickup = 0.96m