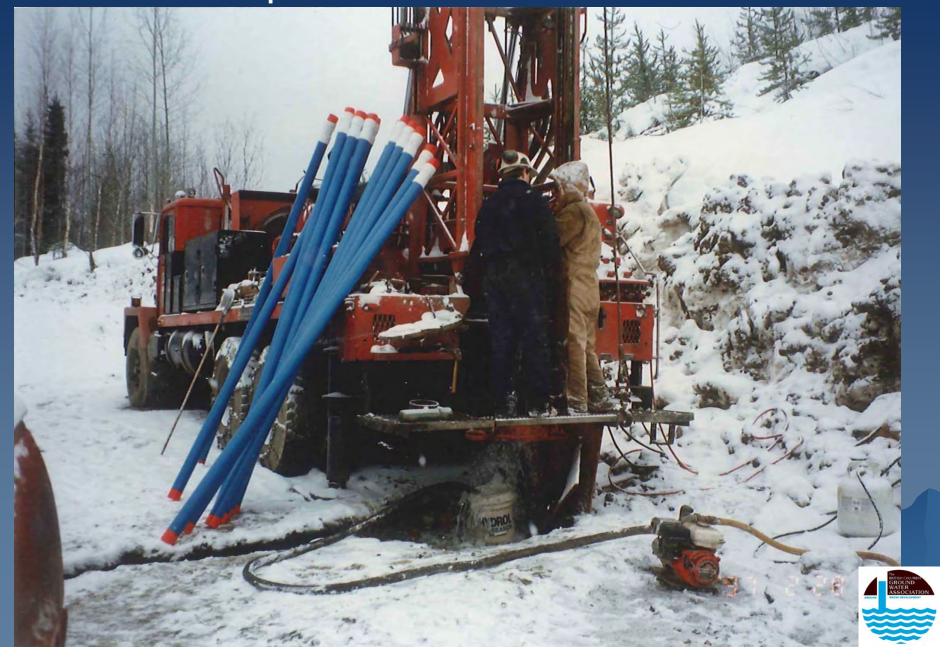

#### Slope Indicators

- Installed in boreholes within the slide extents.
- Typically consists of ABS pipe with four machined internal longitudinal grooves at 90° offsets.

- Originally read with inclinometer probe containing two servoaccelerometers that measure the inclination of the probe travelling in the machined grooves.
- A baseline reading is taken and all subsequent readings are compared to it.