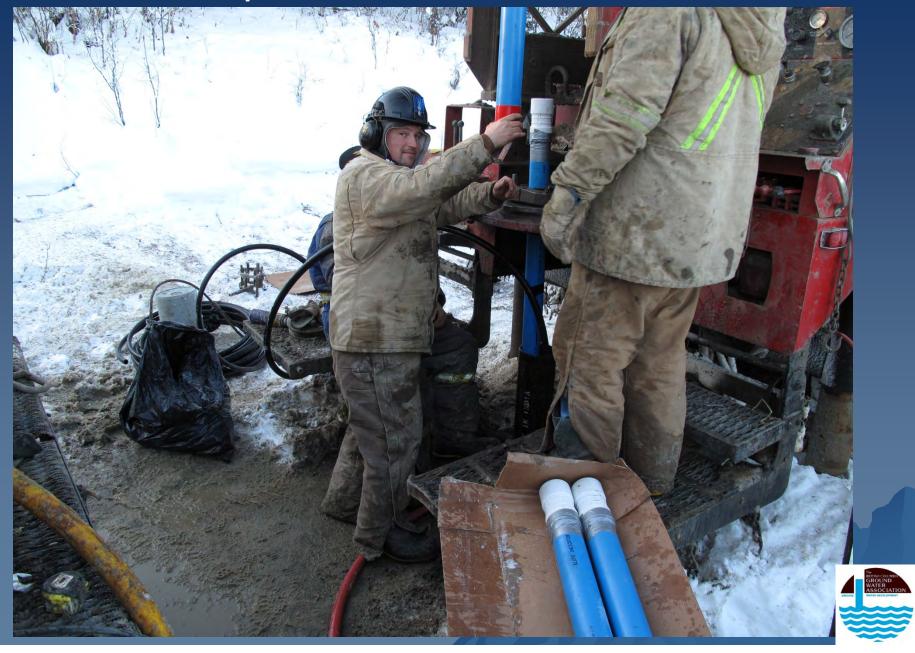

#### Slope Indicators

- Installed in boreholes within the slide extents.
- Typically consists of ABS pipe with four machined internal longitudinal grooves at 90° offsets.

- Originally read with inclinometer probe containing two servoaccelerometers that measure the inclination of the probe travelling in the machined grooves.
- A baseline reading is taken and all subsequent readings are compared to it.