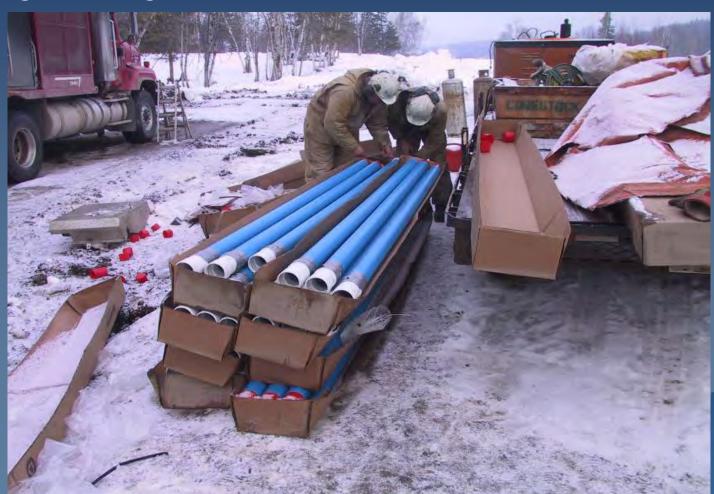

#### Slope Indicators

- Installed in boreholes within the slide extents.
- Typically consists of ABS pipe with four machined internal longitudinal grooves at 90° offsets.

- Originally read with inclinometer probe containing two servoaccelerometers that measure the inclination of the probe travelling in the machined grooves.
- A baseline reading is taken and all subsequent readings are compared to it.