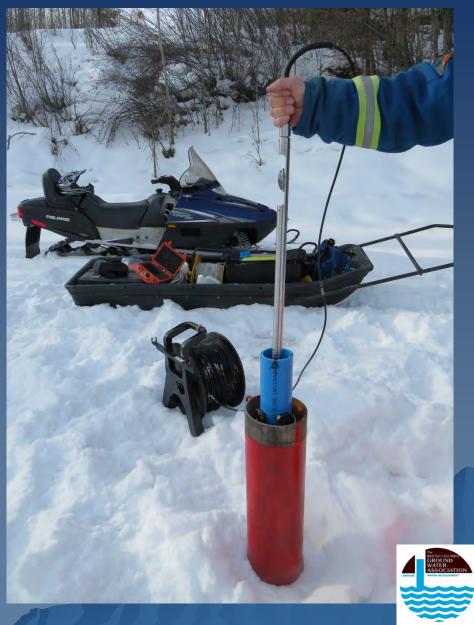

#### Slope Indicators

- Installed in boreholes within the slide extents.
- Typically consists of ABS pipe with four machined internal longitudinal grooves at 90° offsets.

- Originally read with inclinometer probe containing two servoaccelerometers that measure the inclination of the probe travelling in the machined grooves.
- A baseline reading is taken and all subsequent readings are compared to it.

#### Monitoring results:

- depth of slide surfaces.
- direction of movement.
- Magnitude and rate of movement.

Spectra Energy Transmission - Pipeline Systems Integrity Fort St. John Raw Gas Transmission - 16" Silver Dahl Pipeline South Approach Slope to the Beatton River - km 30.529 UTM 10 626744E 6319724N - Stickup = 0.76m