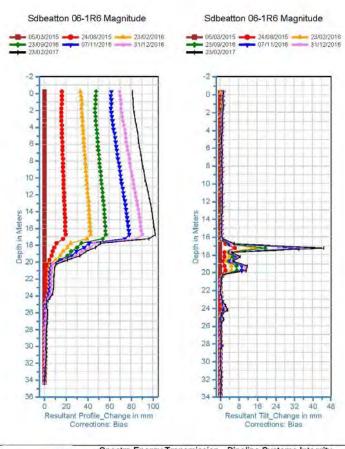

#### Monitoring results:

- depth of slide surfaces.
- direction of movement.
- Magnitude and rate of movement.

Spectra Energy Transmission - Pipeline Systems Integrity Fort St. John Raw Gas Transmission - 16" Silver Dahl Pipeline South Approach Slope to the Beatton River - km 30.529 UTM 10 626744E 6319724N - Stickup = 0.76m