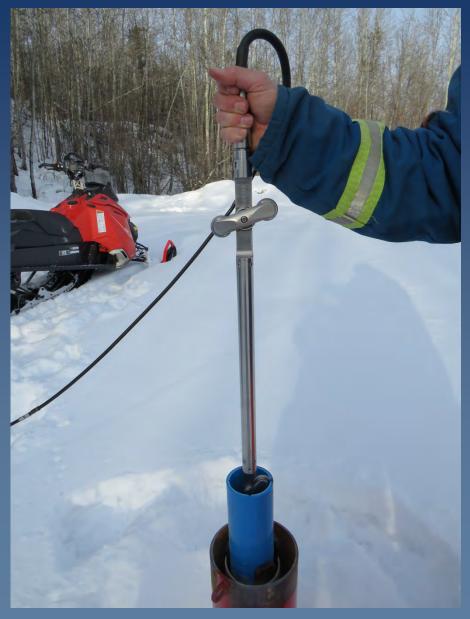

#### Slope Indicators

- Installed in boreholes within the slide extents.
- Typically consists of ABS pipe with four machined internal longitudinal grooves at 90° offsets.

- Originally read with inclinometer probe containing two servoaccelerometers that measure the inclination of the probe travelling in the machined grooves.
- A baseline reading is taken and all subsequent readings are compared to it.