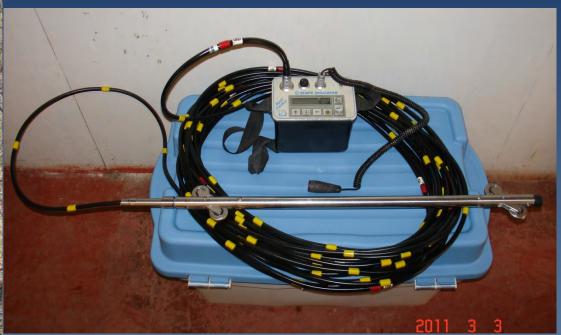

#### Slope Indicators

- Installed in boreholes within the slide extents.
- Typically consists of ABS pipe with four machined internal longitudinal grooves at 90° offsets.

- Originally read with inclinometer probe containing two servoaccelerometers that measure the inclination of the probe travelling in the machined grooves.
- A baseline reading is taken and all subsequent readings are compared to it.