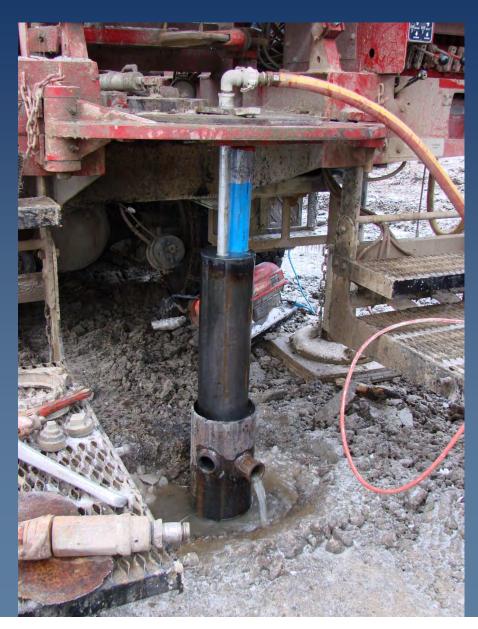

#### Slope Indicators

- Installed in boreholes within the slide extents.
- Typically consists of ABS pipe with four machined internal longitudinal grooves at 90° offsets.

- Originally read with inclinometer probe containing two servoaccelerometers that measure the inclination of the probe travelling in the machined grooves.
- A baseline reading is taken and all subsequent readings are compared to it.