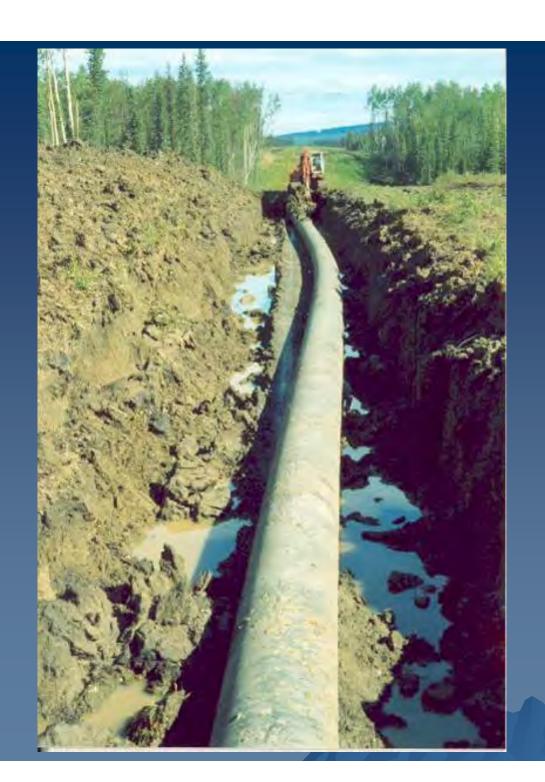

#### Slope Indicators

- Installed in boreholes within the slide extents.
- Typically consists of ABS pipe with four machined internal longitudinal grooves at 90° offsets.

- Originally read with inclinometer probe containing two servoaccelerometers that measure the inclination of the probe travelling in the machined grooves.
- A baseline reading is taken and all subsequent readings are compared to it.