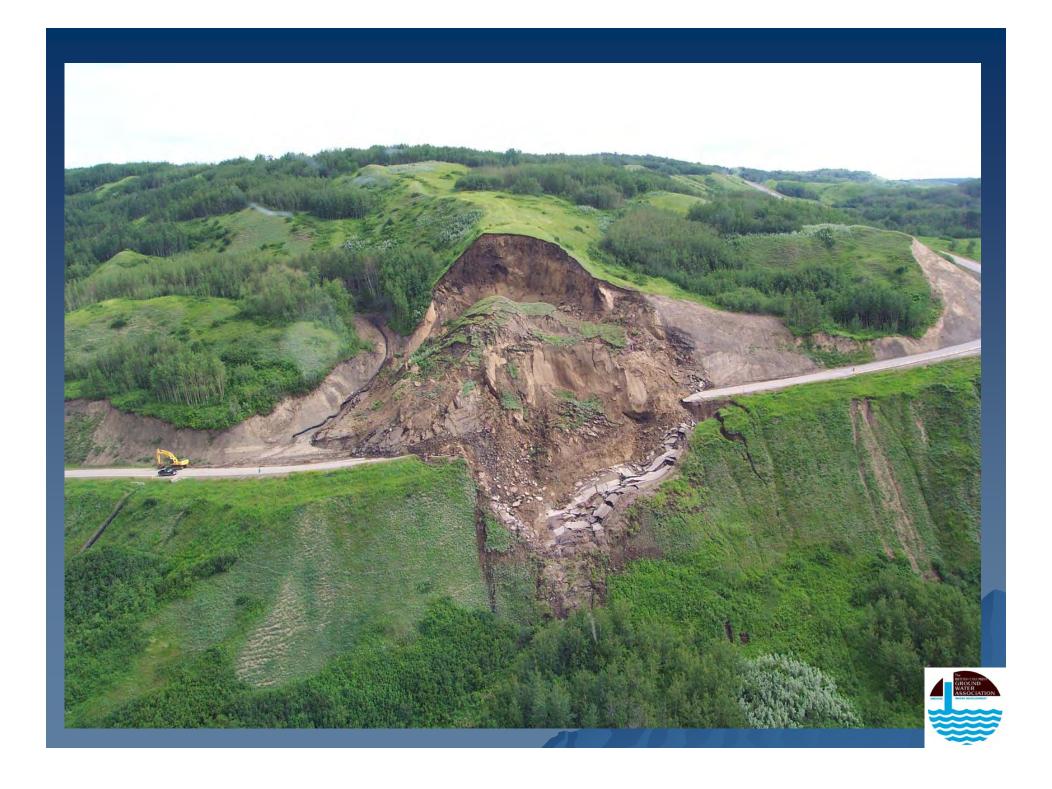

#### Monitoring results:

- depth of slide surfaces.
- direction of movement.
- Magnitude and rate of movement.

Spectra Energy Transmission - Pipeline Systems Integrity Fort St. John Raw Gas Transmission - 16" Silver Dahl Pipeline South Approach Slope to the Beatton River - km 30.529 UTM 10 626744E 6319724N - Stickup = 0.76m