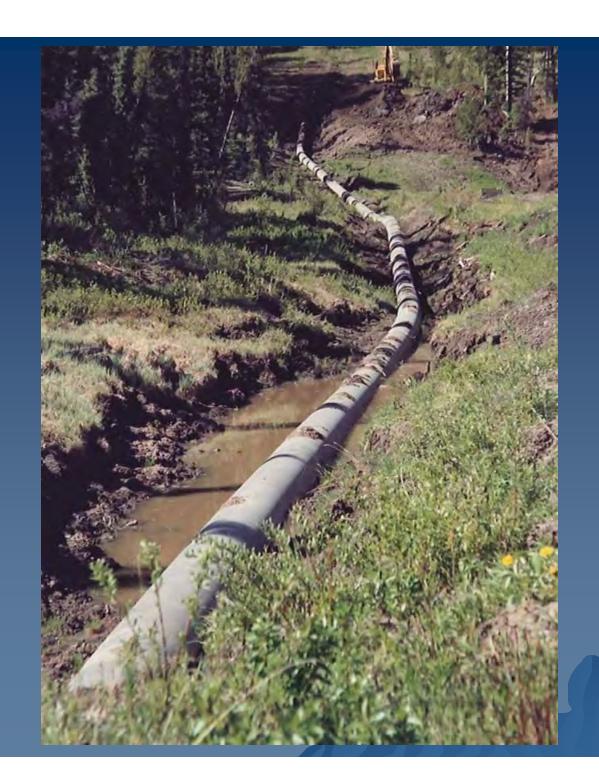

#### Monitoring results:

- depth of slide surfaces.
- direction of movement.
- Magnitude and rate of movement.

Spectra Energy Transmission - Pipeline Systems Integrity Fort St. John Raw Gas Transmission - 16" Silver Dahl Pipeline South Approach Slope to the Beatton River - km 30.529 UTM 10 626744E 6319724N - Stickup = 0.76m