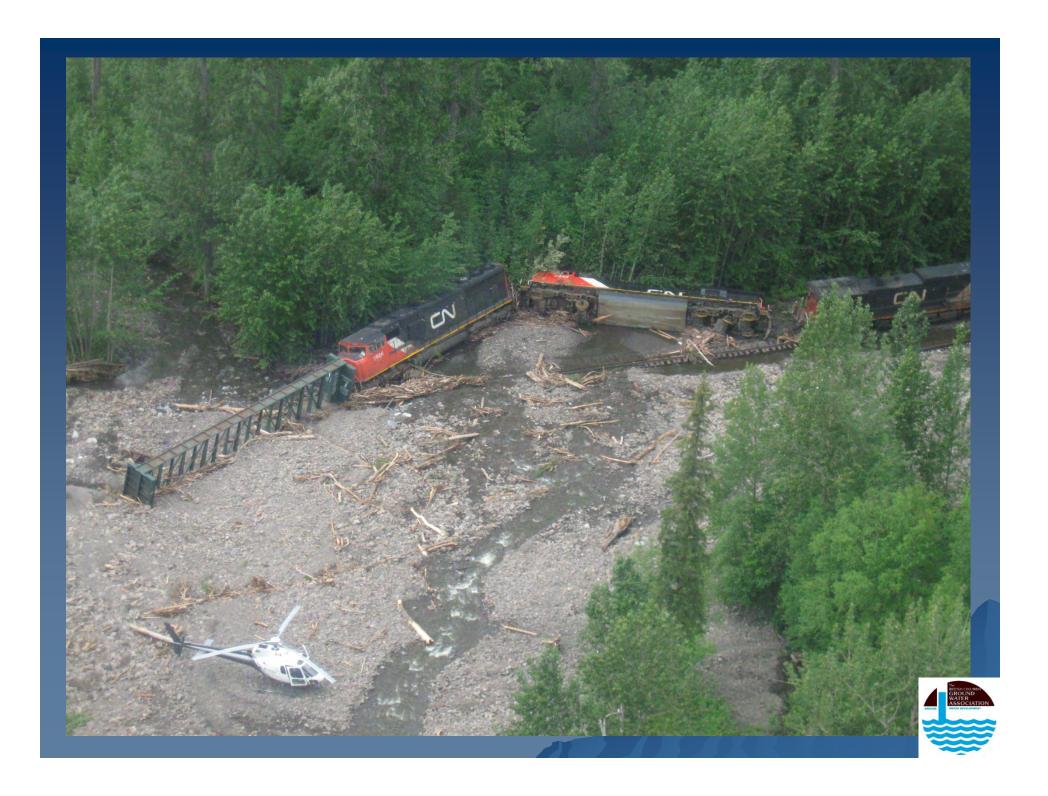

#### Monitoring results:

- depth of slide surfaces.
- direction of movement.
- Magnitude and rate of movement.

Spectra Energy Transmission - Pipeline Systems Integrity Fort St. John Raw Gas Transmission - 16" Silver Dahl Pipeline South Approach Slope to the Beatton River - km 30.529 UTM 10 626744E 6319724N - Stickup = 0.76m