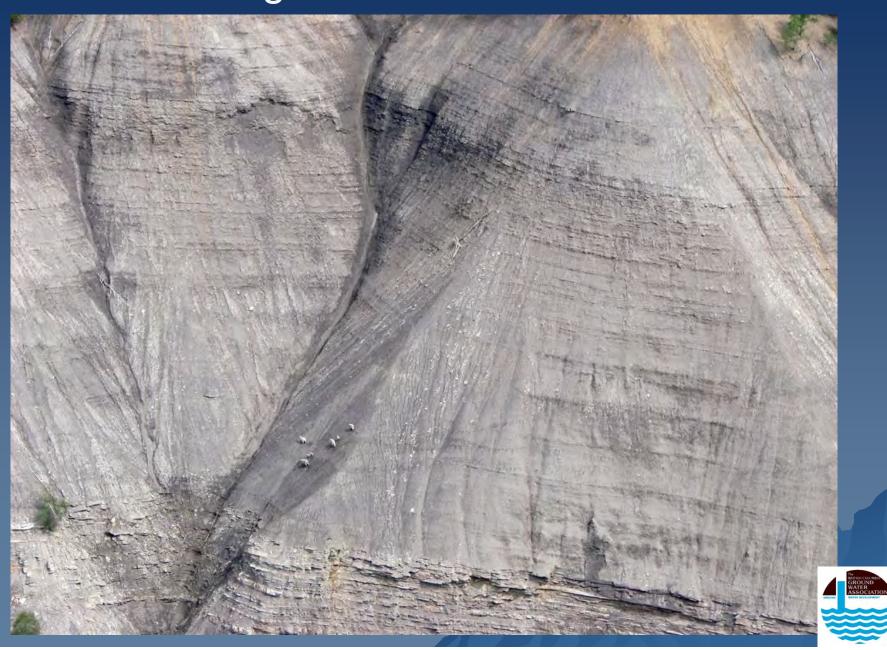

#### Monitoring results:

- depth of slide surfaces.
- direction of movement.
- Magnitude and rate of movement.

Spectra Energy Transmission - Pipeline Systems Integrity Fort St. John Raw Gas Transmission - 16" Silver Dahl Pipeline South Approach Slope to the Beatton River - km 30.529 UTM 10 626744E 6319724N - Stickup = 0.76m