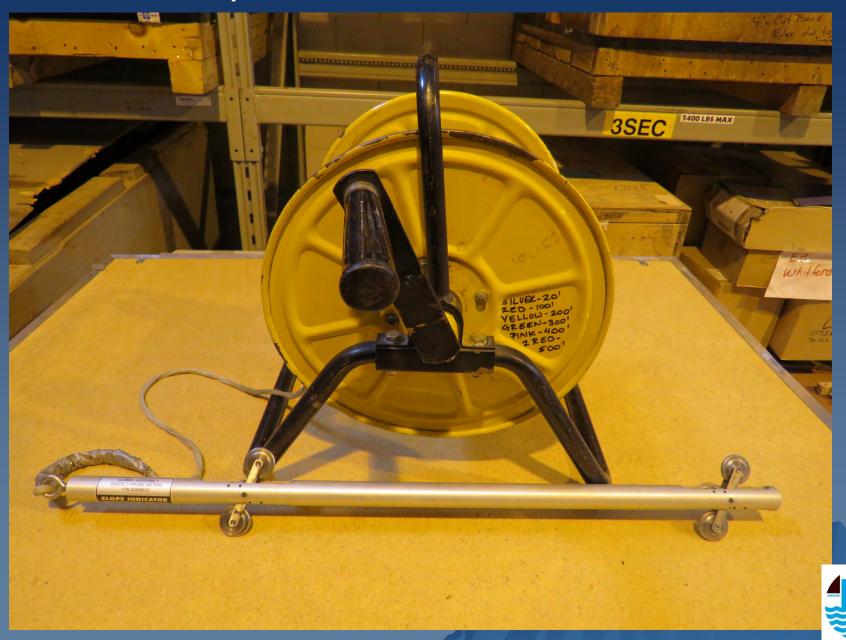

#### Slope Indicators

- Installed in boreholes within the slide extents.
- Typically consists of ABS pipe with four machined internal longitudinal grooves at 90° offsets.

- Originally read with inclinometer probe containing two servoaccelerometers that measure the inclination of the probe travelling in the machined grooves.
- A baseline reading is taken and all subsequent readings are compared to it.

#### Monitoring results:

- depth of slide surfaces.
- direction of movement.
- Magnitude and rate of movement.

Spectra Energy Transmission - Pipeline Systems Integrity Fort St. John Raw Gas Transmission - 16" Silver Dahl Pipeline South Approach Slope to the Beatton River - km 30.529 UTM 10 626744E 6319724N - Stickup = 0.76m