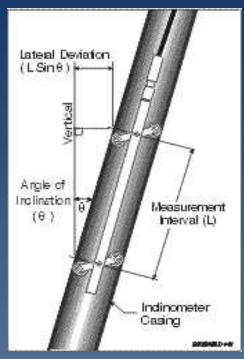

#### Slope Indicators

- Installed in boreholes within the slide extents.
- Typically consists of ABS pipe with four machined internal longitudinal grooves at 90° offsets.

- Originally read with inclinometer probe containing two servoaccelerometers that measure the inclination of the probe travelling in the machined grooves.
- A baseline reading is taken and all subsequent readings are compared to it.

#### Monitoring results:

- depth of slide surfaces.
- direction of movement.
- Magnitude and rate of movement.

Spectra Energy Transmission - Pipeline Systems Integrity Fort St. John Raw Gas Transmission - 16" Silver Dahl Pipeline South Approach Slope to the Beatton River - km 30.529 UTM 10 626744E 6319724N - Stickup = 0.76m