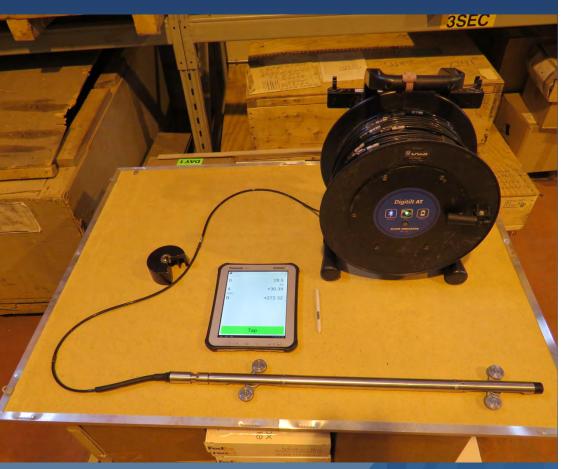

#### Slope Indicators

- Installed in boreholes within the slide extents.
- Typically consists of ABS pipe with four machined internal longitudinal grooves at 90° offsets.

- Originally read with inclinometer probe containing two servoaccelerometers that measure the inclination of the probe travelling in the machined grooves.
- A baseline reading is taken and all subsequent readings are compared to it.