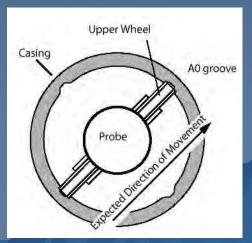

#### Slope Indicators

- Installed in boreholes within the slide extents.
- Typically consists of ABS pipe with four machined internal longitudinal grooves at 90° offsets.

- Originally read with inclinometer probe containing two servoaccelerometers that measure the inclination of the probe travelling in the machined grooves.
- A baseline reading is taken and all subsequent readings are compared to it.