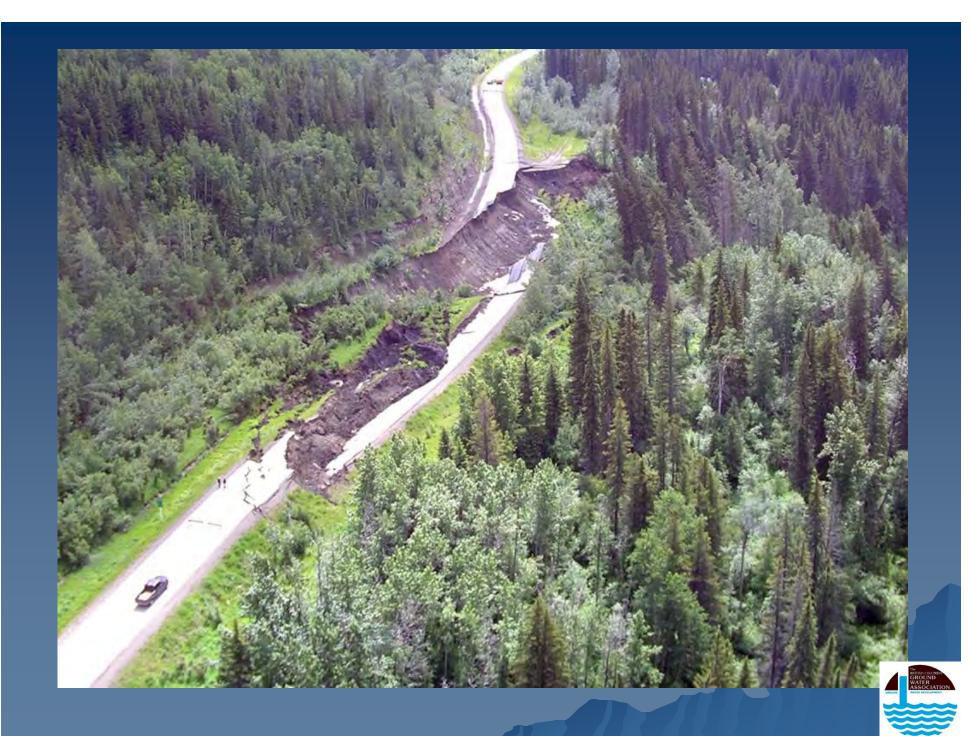

Spectra Energy Transmission - Pipeline Systems Integrity Fort St. John Raw Gas Transmission - 12" Laprise Pipeline North Approach Slope to the Beatton River - km 23.89 UTM 10 573625E 6338410N - Stickup = 0.96m