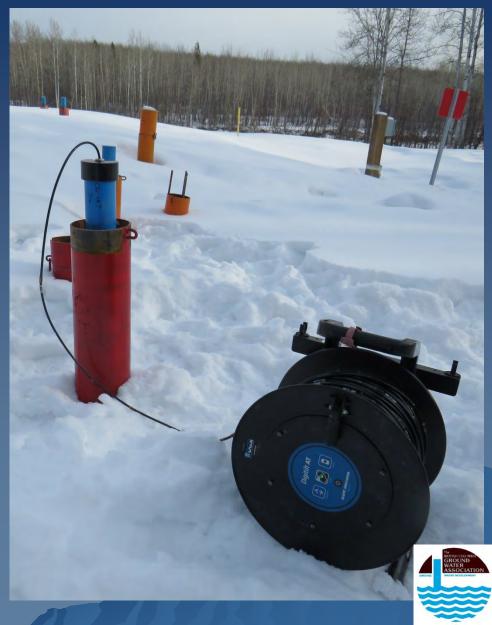

#### Monitoring results:

- depth of slide surfaces.
- direction of movement.
- Magnitude and rate of movement.

Spectra Energy Transmission - Pipeline Systems Integrity Fort St. John Raw Gas Transmission - 16" Silver Dahl Pipeline South Approach Slope to the Beatton River - km 30.529 UTM 10 626744E 6319724N - Stickup = 0.76m

Spectra Energy Transmission - Pipeline Systems Integrity Fort St. John Raw Gas Transmission - 12" Laprise Pipeline North Approach Slope to the Beatton River - km 23.89 UTM 10 573625E 6338410N - Stickup = 0.96m