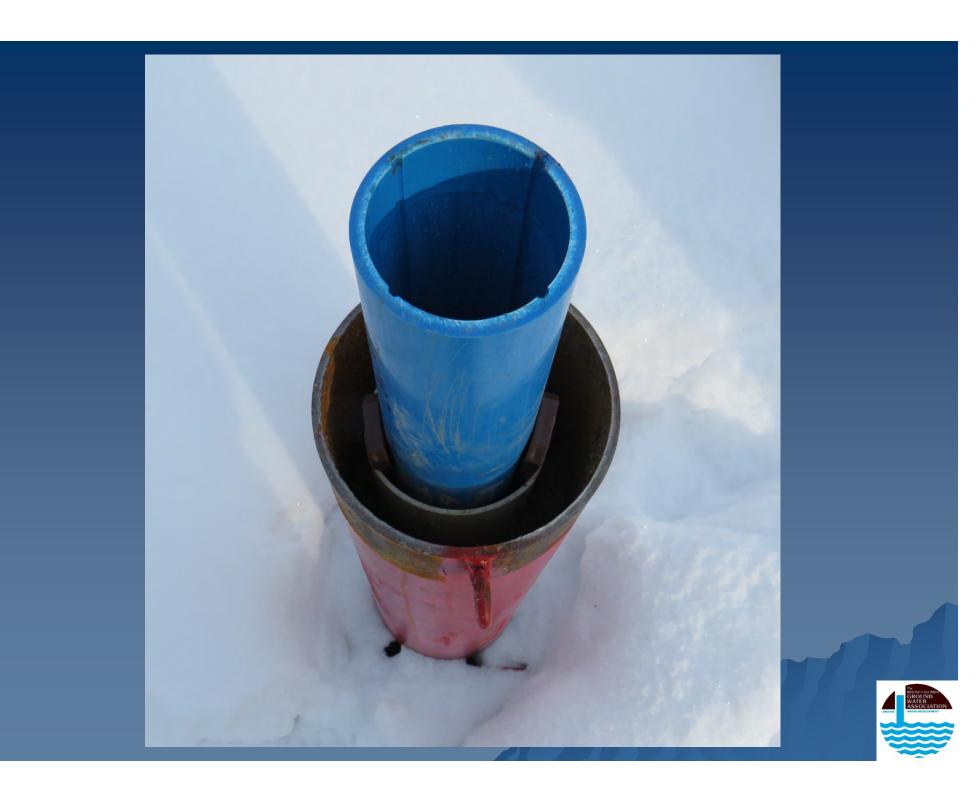

#### Slope Indicators

- Installed in boreholes within the slide extents.
- Typically consists of ABS pipe with four machined internal longitudinal grooves at 90° offsets.

- Originally read with inclinometer probe containing two servoaccelerometers that measure the inclination of the probe travelling in the machined grooves.
- A baseline reading is taken and all subsequent readings are compared to it.