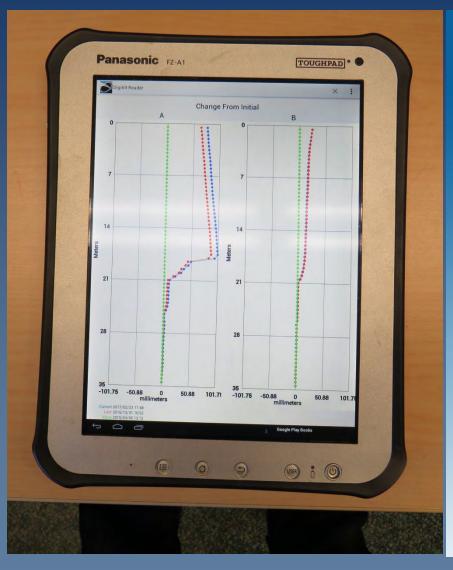

#### Monitoring results:

- depth of slide surfaces.
- direction of movement.
- Magnitude and rate of movement.

Spectra Energy Transmission - Pipeline Systems Integrity Fort St. John Raw Gas Transmission - 16" Silver Dahl Pipeline South Approach Slope to the Beatton River - km 30.529 UTM 10 626744E 6319724N - Stickup = 0.76m