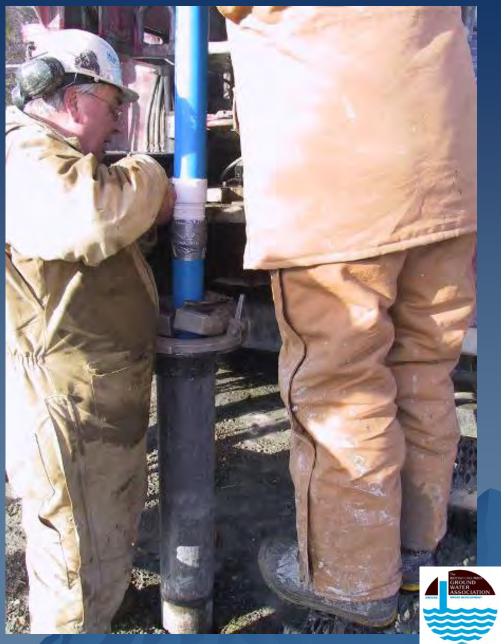

#### Slope Indicators

- Installed in boreholes within the slide extents.
- Typically consists of ABS pipe with four machined internal longitudinal grooves at 90° offsets.

- Originally read with inclinometer probe containing two servoaccelerometers that measure the inclination of the probe travelling in the machined grooves.
- A baseline reading is taken and all subsequent readings are compared to it.