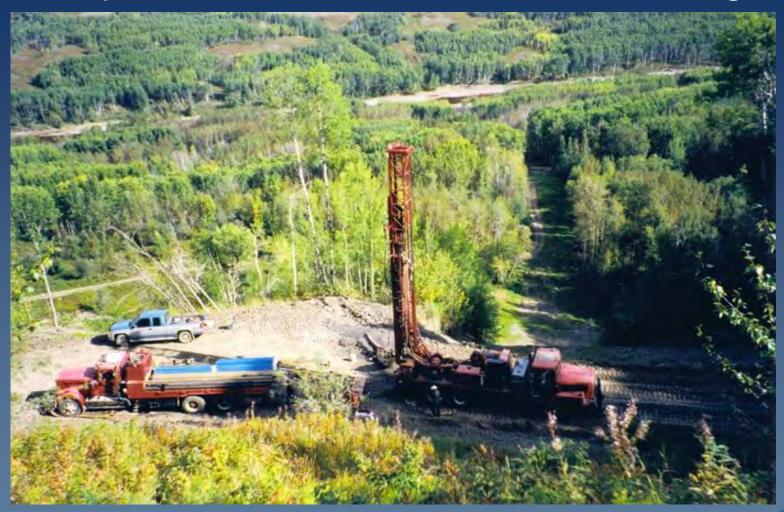

#### Slope Indicators

- Installed in boreholes within the slide extents.
- Typically consists of ABS pipe with four machined internal longitudinal grooves at 90° offsets.

- Originally read with inclinometer probe containing two servoaccelerometers that measure the inclination of the probe travelling in the machined grooves.
- A baseline reading is taken and all subsequent readings are compared to it.

#### Monitoring results:

- depth of slide surfaces.
- direction of movement.
- Magnitude and rate of movement.

Spectra Energy Transmission - Pipeline Systems Integrity Fort St. John Raw Gas Transmission - 16" Silver Dahl Pipeline South Approach Slope to the Beatton River - km 30.529 UTM 10 626744E 6319724N - Stickup = 0.76m