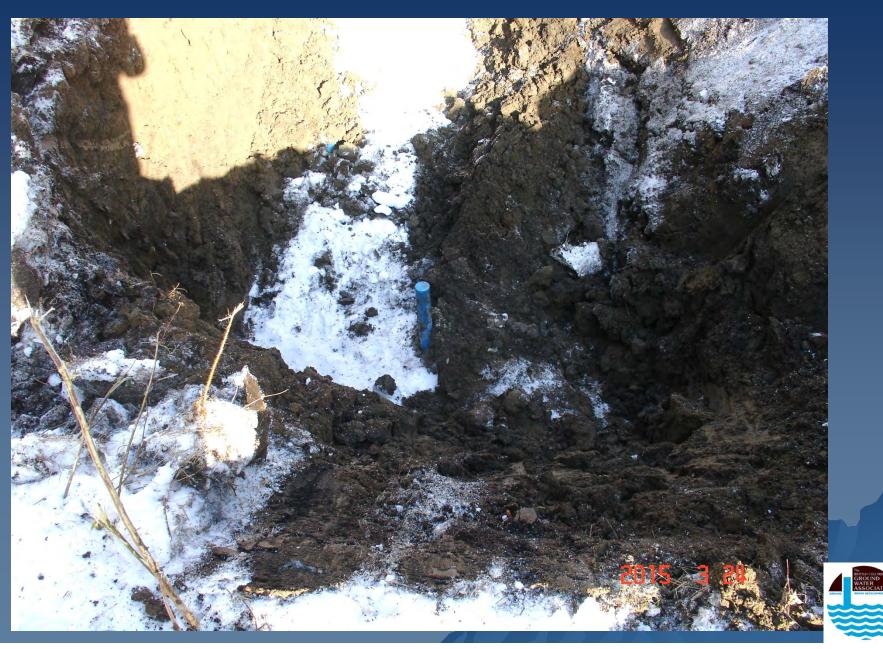

#### Monitoring results:

- depth of slide surfaces.
- direction of movement.
- Magnitude and rate of movement.

Spectra Energy Transmission - Pipeline Systems Integrity Fort St. John Raw Gas Transmission - 16" Silver Dahl Pipeline South Approach Slope to the Beatton River - km 30.529 UTM 10 626744E 6319724N - Stickup = 0.76m