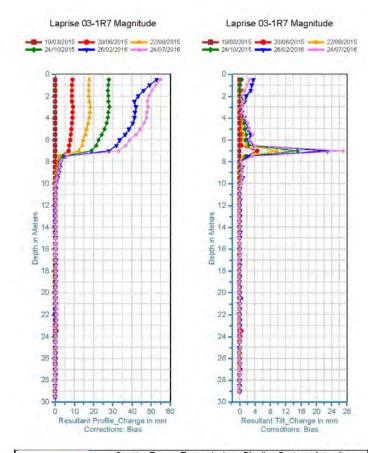

Spectra Energy Transmission - Pipeline Systems Integrity Fort St. John Raw Gas Transmission - 12" Laprise Pipeline North Approach Slope to the Beatton River - km 23.89 UTM 10 573625E 6338410N - Stickup = 0.96m