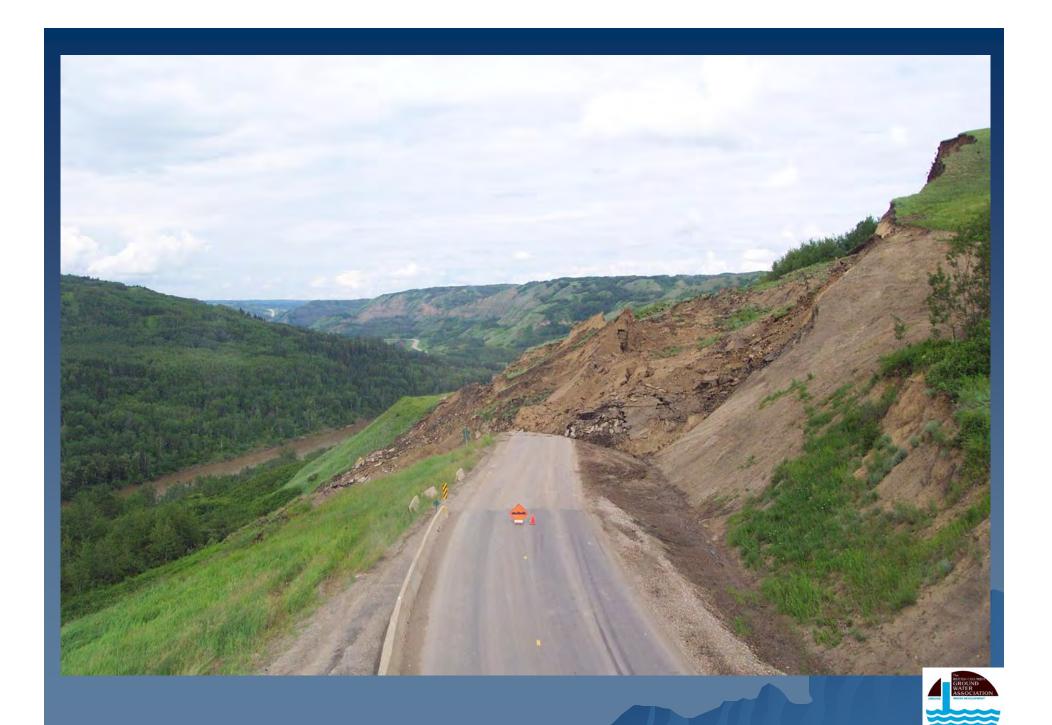

#### Monitoring results:

- depth of slide surfaces.
- direction of movement.
- Magnitude and rate of movement.

Spectra Energy Transmission - Pipeline Systems Integrity Fort St. John Raw Gas Transmission - 16" Silver Dahl Pipeline South Approach Slope to the Beatton River - km 30.529 UTM 10 626744E 6319724N - Stickup = 0.76m

Spectra Energy Transmission - Pipeline Systems Integrity Fort St. John Raw Gas Transmission - 12" Laprise Pipeline North Approach Slope to the Beatton River - km 23.89 UTM 10 573625E 6338410N - Stickup = 0.96m