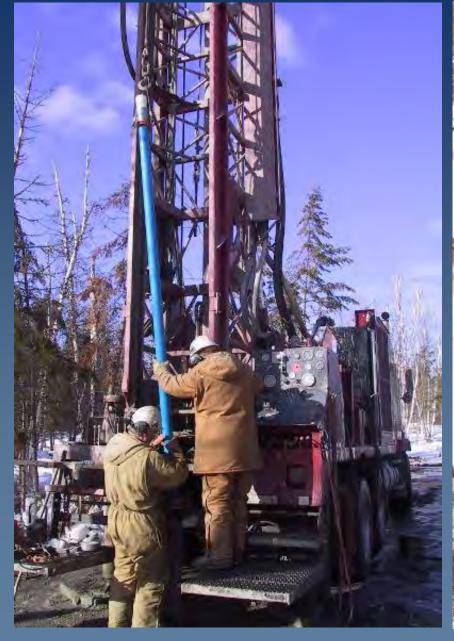

#### Slope Indicators

- Installed in boreholes within the slide extents.
- Typically consists of ABS pipe with four machined internal longitudinal grooves at 90° offsets.

- Originally read with inclinometer probe containing two servoaccelerometers that measure the inclination of the probe travelling in the machined grooves.
- A baseline reading is taken and all subsequent readings are compared to it.