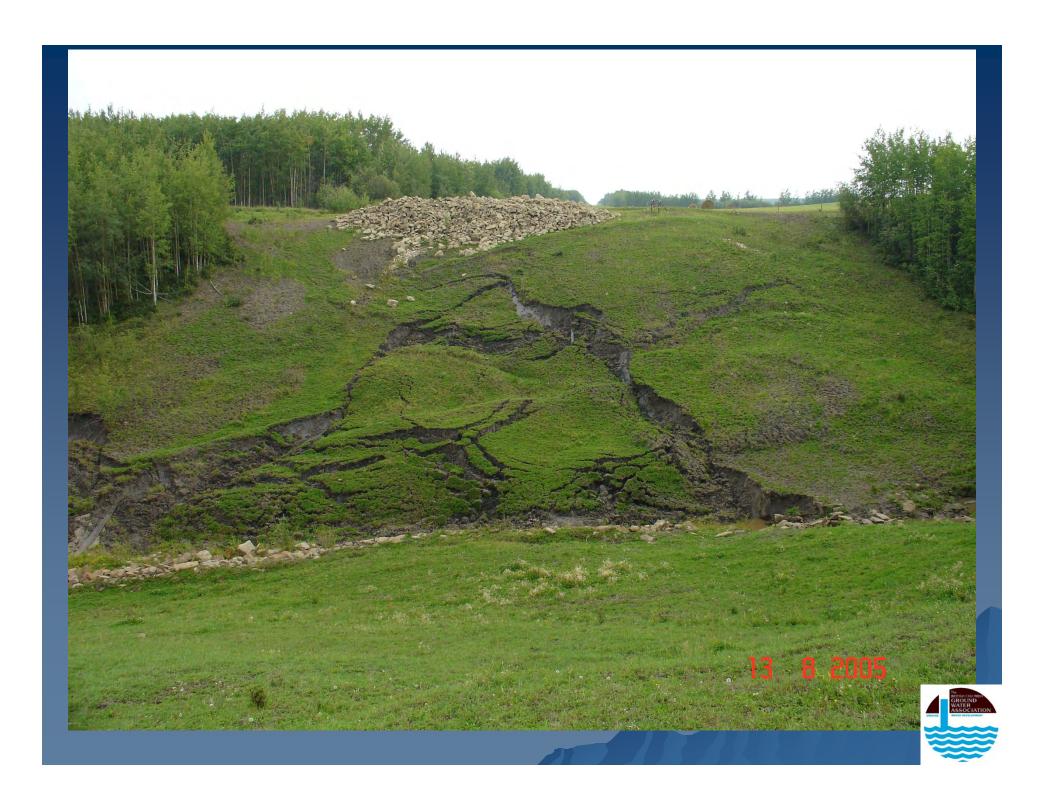

#### Monitoring results:

- depth of slide surfaces.
- direction of movement.
- Magnitude and rate of movement.

Spectra Energy Transmission - Pipeline Systems Integrity Fort St. John Raw Gas Transmission - 16" Silver Dahl Pipeline South Approach Slope to the Beatton River - km 30.529 UTM 10 626744E 6319724N - Stickup = 0.76m