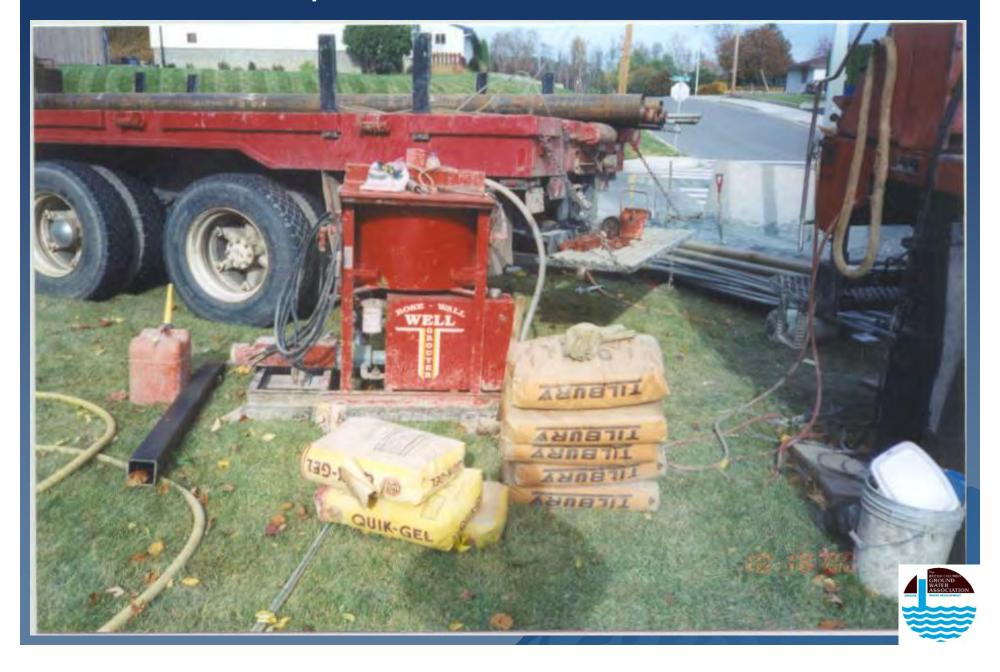

#### Slope Indicators

- Installed in boreholes within the slide extents.
- Typically consists of ABS pipe with four machined internal longitudinal grooves at 90° offsets.

- Originally read with inclinometer probe containing two servoaccelerometers that measure the inclination of the probe travelling in the machined grooves.
- A baseline reading is taken and all subsequent readings are compared to it.