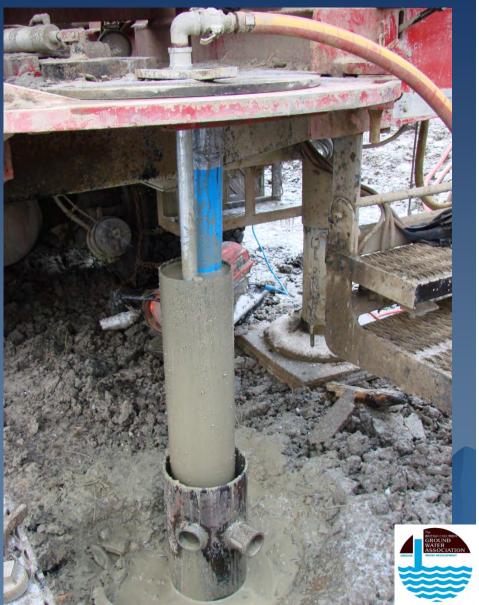

#### Slope Indicators

- Installed in boreholes within the slide extents.
- Typically consists of ABS pipe with four machined internal longitudinal grooves at 90° offsets.

- Originally read with inclinometer probe containing two servoaccelerometers that measure the inclination of the probe travelling in the machined grooves.
- A baseline reading is taken and all subsequent readings are compared to it.