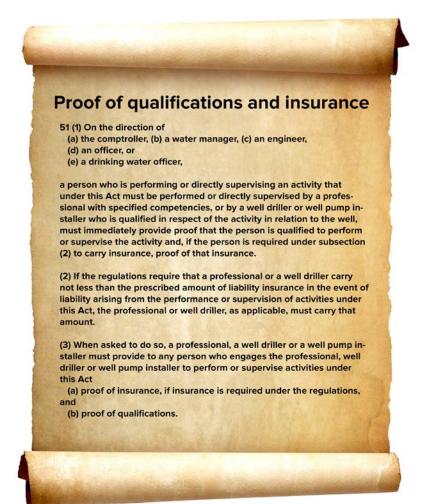

# Liabilities Associated With Water Well Drilling and Construction Services

Insurance and Other Solutions

## It happens...









## The Water Sustainability Act



#### Controlling artesian flow during construction 52 (1) For the purposes of this section and section 53, artesian flow of a well is under control when (a) the artesian flow (i) is clear of sediment, (ii) is entirely conveyed through the well's production casing to the wellhead, if the well has a production casing, (iii) may be mechanically stopped for an indefinite period in a manner that prevents leakage onto the surface of the ground or into another aguifer penetrated by the well, and (iv) does not pose a threat to property, public safety or the environ (b) if the artesian flow cannot be controlled in accordance with para graph (a), the well is decommissioned (i) in accordance with the regulations, (ii) by a person authorized under section 49 [restrictions on constructing or decommis