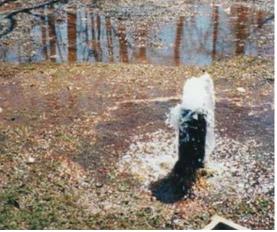

# Liabilities Associated With Water Well Drilling and Construction Services

Insurance and Other Solutions

## It happens...









## The Water Sustainability Act



#### Controlling artesian flow during construction 52 (1) For the purposes of this section and section 53, artesian flow of a well is under control when (a) the artesian flow (i) is clear of sediment, (ii) is entirely conveyed through the well's production casing to the wellhead, if the well has a production casing, (iii) may be mechanically stopped for an indefinite period in a manner that prevents leakage onto the surface of the ground or into another aguifer penetrated by the well, and (iv) does not pose a threat to property, public safety or the environ (b) if the artesian flow cannot be controlled in accordance with para graph (a), the well is decommissioned (i) in accordance with the regulations, (ii) by a person authorized under section 49 [res