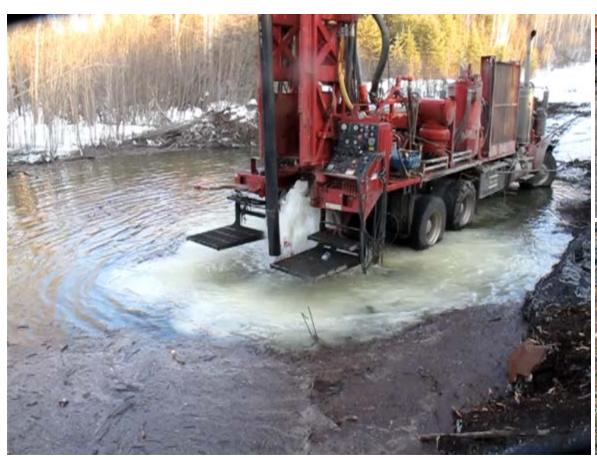

# Liabilities Associated With Water Well Drilling and Construction Services

Insurance and Other Solutions

## It happens...









## The Water Sustainability Act



#### Controlling artesian flow during construction 52 (1) For the purposes of this section and section 53, artesian flow of a well is under control when (a) the artesian flow (i) is clear of sediment, (ii) is entirely conveyed through the well's production casing to the wellhead, if the well has a production casing, (iii) may be mechanically stopped for an indefinite period in a manner that prevents leakage onto the surface of the ground or into another aguifer penetrated by the well, and (iv) does not pose a threat to property, public safety or the environ (b) if the artesian flow cannot be controlled in accordance with para graph (a), the well is decommissioned (i) in accordance with the regulations, (ii) by a person authorized under section 49