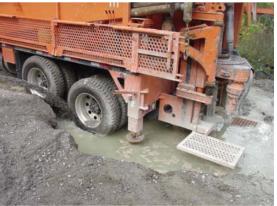

# Liabilities Associated With Water Well Drilling and Construction Services

Insurance and Other Solutions

## It happens...









## The Water Sustainability Act



#### Controlling artesian flow during construction 52 (1) For the purposes of this section and section 53, artesian flow of a well is under control when (a) the artesian flow (i) is clear of sediment, (ii) is entirely conveyed through the well's production casing to the wellhead, if the well has a production casing, (iii) may be mechanically stopped for an indefinite period in a manner that prevents leakage onto the surface of the ground or into another aguifer penetrated by the well, and (iv) does not pose a threat to property, public safety or the environ (b) if the artesian flow cannot be controlled in accordance with para graph (a), the well is decommissioned (i) in accordance with the regulations, (ii) by a person authorized under section 49 [r